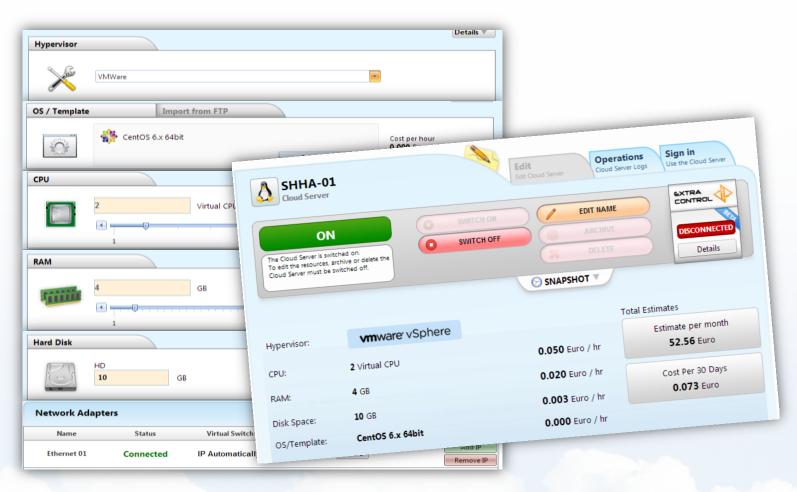

e sites
- →450 people
- →10k+ sq.m of datacenter





### Aruba presence



#### laaS solutions

#### **Cloud Computing**

- → Multi-Hypervisor
- → Multi-datacenter
- → 99.95% SLA
- → Unlimited traffic
- → Scheduling
- → Free snapshots (VMw)
- → Independent Resources fine-tuning
- → Pay as you Go

#### **Cloud Object Storage**

- → RING structure
- → Multi-country
- → AWS S3 compatible API
- → Unlimited requests
- → Unlimited inbound traffic
- → No file-size limit
- → Self-healing technology
- → Pay as you Go or Packages

#### More to come:

→ Managed services, Cloud BackUp, Shared storage, Cloud DNS, domains ...

### **Technologies**

→ Hypervisors



\*Xen et KVM under consideration

→ OS / Distros



→ Solutions



\*Over 60 templates already available



#### **Online Control Panel**





#### **Visual Cloud**







#### **Additional Interfaces**













Mobile Apps



Extra Control: Virtual serial port







Connection clients



VMware vSphere Client



#### Partner program

- → Reselling Cloud Services
- 2 levels of white label
- → Full interface customization
- Management of pricelists
- → Management of products
- Management of customers' roles and permissions
- → VisualCloud Partner
- Personalized templates







## Thank you